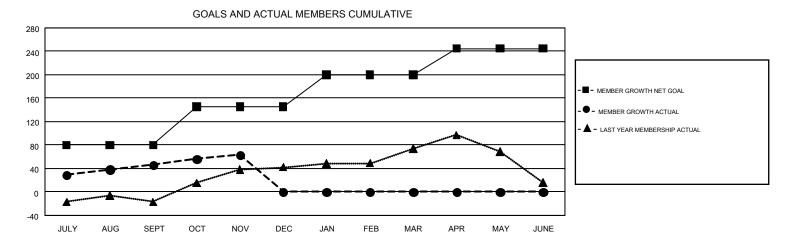

REPORT DOES NOT INCLUDE CLUBS IN UNDISTRICTED AREAS.

| Clubs         |               |             |               | Members               |                           |                         |                                              |  |
|---------------|---------------|-------------|---------------|-----------------------|---------------------------|-------------------------|----------------------------------------------|--|
|               | RESULTS FO    | R 2018-2019 |               | RESULTS FOR 2018-2019 |                           |                         |                                              |  |
| QUARTER       | NEW CLUB GOAL | NEW CLUBS   | DROPPED CLUBS | QUARTER               | MEMBER GROWTH NET<br>GOAL | MEMBER GROWTH<br>ACTUAL | DROPPED MEMBERS ACTUAL (including transfers) |  |
| JULY/AUG/SEPT | 2             | 1           | 0             | JULY/AUG/SEPT         | 80                        | 143                     | 86                                           |  |
| OCT/NOV/DEC   | 1             | 0           | 0             | OCT/NOV/DEC           | 65                        | 38                      | 21                                           |  |
| JAN/FEB/MAR   | 1             | 0           | 0             | JAN/FEB/MAR           | 55                        | 0                       | 0                                            |  |
| APR/MAY/JUNE  | 1             | 0           | 0             | APR/MAY/JUNE          | 45                        | 0                       | 0                                            |  |