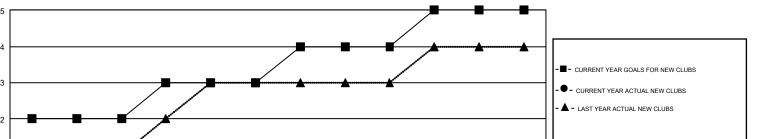

REPORT DOES NOT INCLUDE CLUBS IN UNDISTRICTED AREAS.

| Clubs         |               |             |               | Members               |                           |                         |                                              |  |
|---------------|---------------|-------------|---------------|-----------------------|---------------------------|-------------------------|----------------------------------------------|--|
|               | RESULTS FO    | R 2018-2019 |               | RESULTS FOR 2018-2019 |                           |                         |                                              |  |
| QUARTER       | NEW CLUB GOAL | NEW CLUBS   | DROPPED CLUBS | QUARTER               | MEMBER GROWTH NET<br>GOAL | MEMBER GROWTH<br>ACTUAL | DROPPED MEMBERS ACTUAL (including transfers) |  |
| JULY/AUG/SEPT | 2             | 1           | 0             | JULY/AUG/SEPT         | 80                        | 143                     | 86                                           |  |
| OCT/NOV/DEC   | 1             | 0           | 0             | OCT/NOV/DEC           | 65                        | 38                      | 21                                           |  |
| JAN/FEB/MAR   | 1             | 0           | 0             | JAN/FEB/MAR           | 55                        | 0                       | 0                                            |  |
| APR/MAY/JUNE  | 1             | 0           | 0             | APR/MAY/JUNE          | 45                        | 0                       | 0                                            |  |

GOALS AND ACTUAL NEW CLUBS CUMULATIVE

MAR

JUNE

MAY

FEB

JAN

| DROPPED CLUBS: 0  DROPPED MEMBERS |     | 54 CLUBS OF 91 ADDED 1 OR MORE<br>NEW MEMBERS | GENDER DISTRIE  MALE  FEMALE    | 5TRIBUTION<br>1,614 (71.57%)<br>641 (28.43%) |    |
|-----------------------------------|-----|-----------------------------------------------|---------------------------------|----------------------------------------------|----|
| DECEASED                          | 0   | CLICK HERE FOR CUMULATIVE                     | TOTAL FAMILY UNIT MEMBERS       |                                              | 70 |
| CLUB CANCELLED 0                  |     | MEMBERSHIP DATA                               |                                 |                                              | 00 |
| OTHER                             | 107 |                                               | FAMILY MEMBERS PAYING HALF DUES |                                              | 38 |
| TOTAL                             | 107 |                                               |                                 |                                              |    |